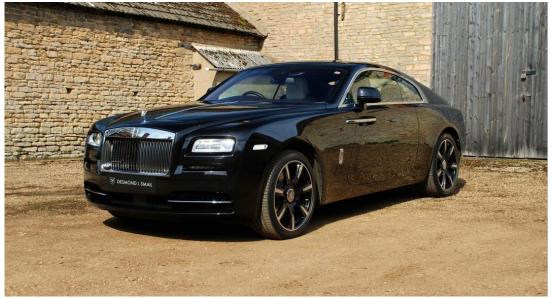

## ROLLS ROYCE WRAITH 'Inspired by British Music Roge 000 ltry Edition'

Unique and very high specification Rolls Royce Wraith. Limited Eddition. Inspired By British Music. 'Roger Daltry,The Who'

Showcasing Roger Daltry's personal legacy. Including the bands logo, lyrics from their songs and a nod to their instrument destruction habits.

Finished in stunning Rolls Royce Lyrical Copper (very dark shade of bronze) with Arctic White and Dark Spice interior.

Registration Number 0067 WHO is included, making this 1 of 1 Wraith very special indeed.

2,500 Miles only. In 'as new' condition.

Make: Rolls Royce

Model: Wraith Inspired by British

Year: **2017**Exterior Colour: **Lyrical Copper** 

Trim Colour: **Arctic White**Carpet Colour: **Dark Spice** 

Mileage: 2,500