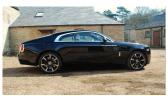

## ROLLS ROYCE WRAITH 'Inspired by British Music Roge 000 ltry Edition'

Unique and very high specification Rolls Royce Wraith. Limited Eddition. Inspired By British Music. 'Roger Daltry,The Who'

Showcasing Roger Daltry's personal legacy. Including the bands logo, lyrics from their songs and a nod to their instrument destruction habits.

Finished in stunning Rolls Royce Lyrical Copper (very dark shade of bronze) with Arctic White and Dark Spice interior.

Registration Number 0067 WHO is included, making this 1 of 1 Wraith very special indeed.

2,500 Miles only. In 'as new' condition.

Make: Rolls Royce

Model: Wraith Inspired by British

Year: **2017**Exterior Colour: **Lyrical Copper** 

Trim Colour: **Arctic White**Carpet Colour: **Dark Spice** 

Mileage: 2,500